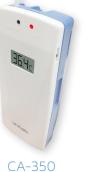

#### **OPTIONAL ACCESSORIES**

FLUID WARMER

The pump can be connected to our CA-350 fluid warmer for relief of pain and discomfort associated with infusion of cold fluid.