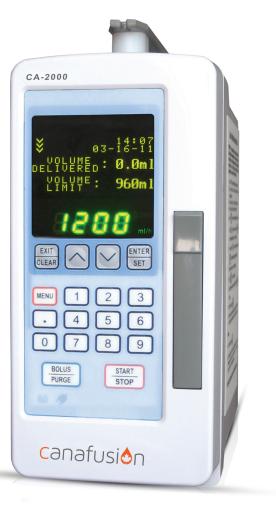

#### MAIN FEATURES

- Micro and Macro flow rate settings. Perform infusion therapy across a wide variety of situations and applications with a board range of flow rate (from 0.1 ml/h to 1200ml/h).
- Body weight mode. Automatically calculates the proper flow rate based on patient weight drug mass, and solution volume.
- Selectable occlusion settings. Adjust sensitivity of the occlusion sensor through 4 selectable level settings.
- Large and clear display. Easily read critical infusion data from the large OLED screen in high or low light conditions, or even from distance.
- Event Log.

#### SAFETY FEATURES

- Delivery of fluids in precise dose & prescribed rate to patients.
- Automatically switches to KVO rate from 0.1 to 3 ml/h upon infusion completion to help ensure patient safety.
- Air-in-line sensor provides both single bubble or accumulated bubble detection.
- Audible alarm with display messaging and flashing beacon provides comprehensive protection.
- Anti-free-flow clamp automatically occludes the tubing when the pump door is opened.