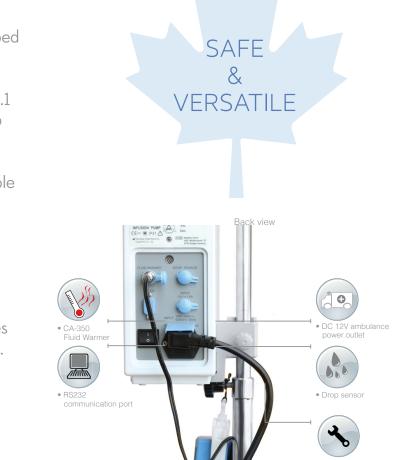

#### **OPTIONAL ACCESSORIES**

FLUID WARMER

The pump can be connected to our CA-350 fluid warmer for relief of pain and discomfort associated with infusion of cold fluid.