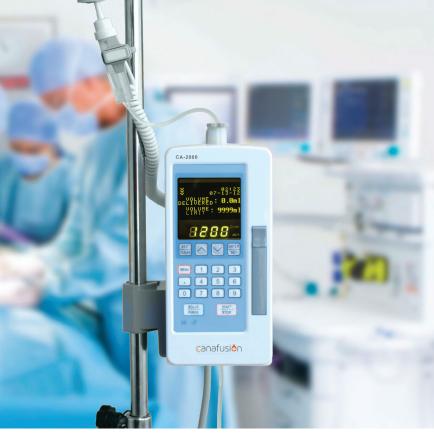

# CA-2000 Volumetric Infusion Pump

# CA-2000 Volumetric Infusion Pump

CA-2000 is a simple and easy to use volumetric pump suitable for delivery of general fluids, blood transfusion and drug therapy. This versatile and flexible pump can be programmed in 4 infusion modes to meet a wider range of delivery requirements. The numeric keypad and intuitive bolus function facilitate rapid operation for emergency care.