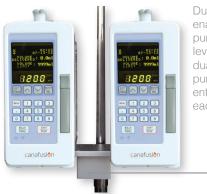

Instantly review infusion history from on-screen event log with date & time stamp.

Dual pole clamp enables two infusior oumps on the same evel to work as a dual-channel infusion pump; with independent programming on each channel.

pole clamp